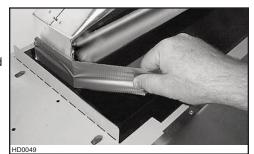

### CAUTION

Remove protective plastic film covering filters before installing them.

It is recommended to install side filters first and finish with center one(s).

- 1. Insert upper end of filter into the hood (finger sized cup side).
- 2. Raise lower end toward the inside of hood.
- 3. Position lower end of filter into channel and pull.
- 4. Using finger sized cup, pull on the upper end of filter and slide it under the front inner retaining piece.